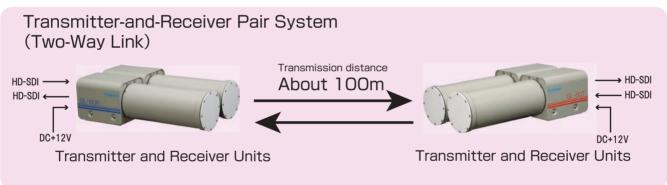

### **Two-Way Link**

Dual-directional link application is possible forming transmitter-and-receiver pairs.

Power requirement  $\cdot \cdot \cdot \cdot$  DC +12V (Lithium ion camera battery can be used)

Transmission distance · · · 100 m (in standard antenna system)

500 m (in optional high-gain antenna system) \*The above distance is a theoretical figure based on clear air condition.