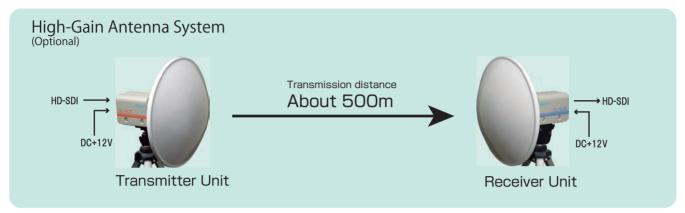

Power requirement  $\cdot \cdot \cdot \cdot$  DC +12V (Lithium ion camera battery can be used)

Transmission distance · · · 100 m (in standard antenna system)

500 m (in optional high-gain antenna system) \*The above distance is a theoretical figure based on clear air condition.