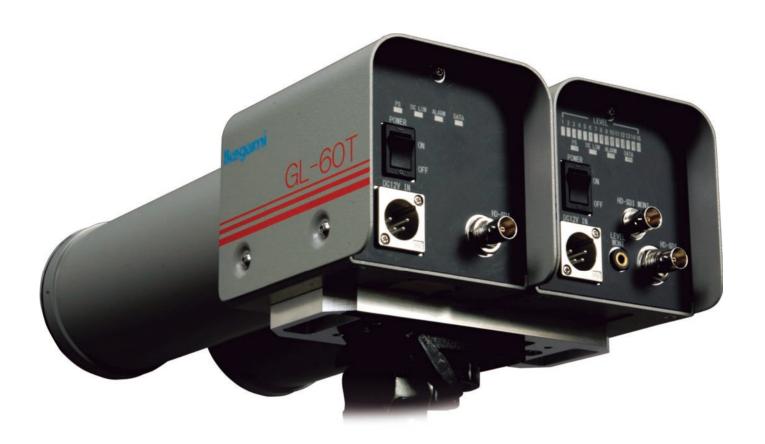

# $\begin{array}{c} \text{Millimeter-Wave Band} \\ \text{HD Video Transmission System} \\ \text{GL-60} \end{array}$

# The GL-60 is an HD-SDI transport system using the millimeter-wave 60GHz spectrum.

#### ≪Main specification≫

Carrier frequency · · · · · 58.5 GHz or 61.5 GHz

Output power · · · · · · 10 mW or less

Occupied bandwidth · · · Within 2.5 GHz

Input/Output signals · · · HD-SDI (1.5Gbps, audio embedded)