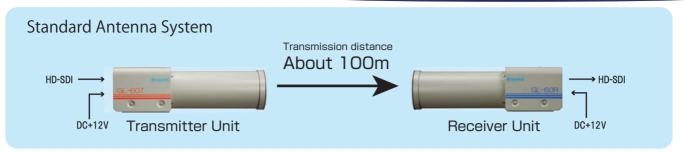

Power requirement  $\cdot \cdot \cdot \cdot$  DC +12V (Lithium ion camera battery can be used)

Transmission distance · · · 100 m (in standard antenna system)

500 m (in optional high-gain antenna system) \*The above distance is a theoretical figure based on clear air condition.