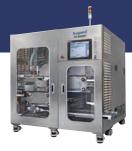

# Inkjet tablet printing system TIE-9000P

World's fastest processing speed of maximum 500,000 tablets / hour Maximum 600dpi of high quality inkjet printing for duplex sides

## Inkjet tablet printing system TIE-9000P

Large quantity is available at the supply part and high aligning performance is performed at the alignment part. The loading part employs the newly developed belt loading structure and it

achieves the high speed and stable tablets loading. The system can be introduced into the production line without reducing the production capability.

High resolution inkjet duplex printing of maximum 600dpi