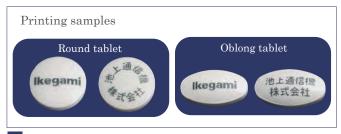

The both dye ink and pigment ink are adaptable and the multi-color printing is available. The printing image can be prepared easily.

#### Printing inspection

The reference printing data can be memorized and it can inspect the position displacement and printing quality.

User friendly touch panel operation

The easy cleaning structure is prepared and it is suitable to switching the products.