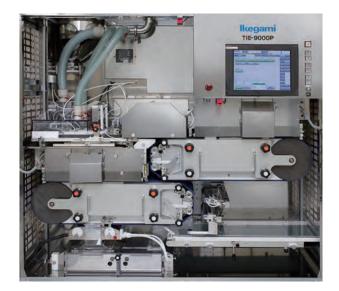

# Inkjet tablet printing system TIE-9000P

World's fastest processing speed of maximum 500,000 tablets / hour Maximum 600dpi of high quality inkjet printing for duplex sides

## Inkjet tablet printing system TIE-9000P

Large quantity is available at the supply part and high aligning performance is performed at the alignment part. The loading part employs the newly developed belt loading structure and it

achieves the high speed and stable tablets loading. The system can be introduced into the production line without reducing the production capability.

High resolution inkjet duplex printing of maximum 600dpi