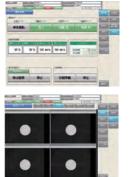

#### Printing inspection

The reference printing data can be memorized and it can inspect the position displacement and printing quality.

User friendly touch panel operation

The easy cleaning structure is prepared and it is suitable to switching the products.