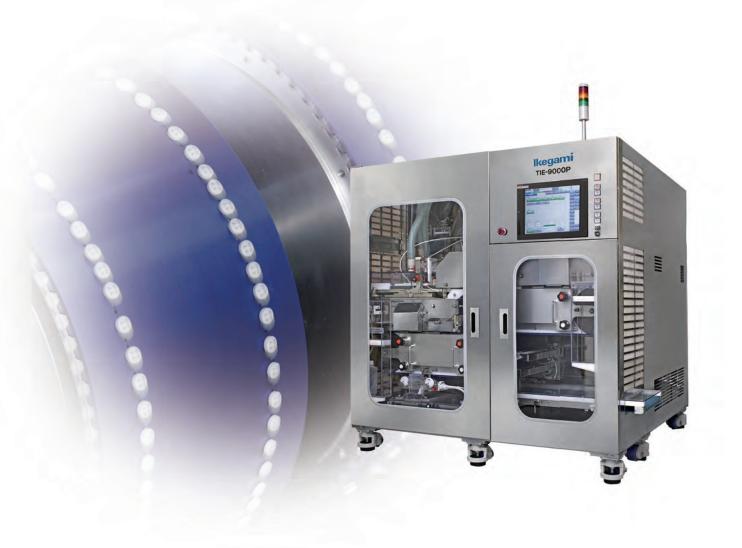

# Inkjet tablet printing system TIE-9000P

World's fastest processing speed of maximum 500,000 tablets / hour Maximum 600dpi of high quality inkjet printing for duplex sides

## Inkjet tablet printing system TIE-9000P

Large quantity is available at the supply part and high aligning performance is performed at the alignment part. The loading part employs the newly developed belt loading structure and it

achieves the high speed and stable tablets loading. The system can be introduced into the production line without reducing the production capability.

High resolution inkjet duplex printing of maximum 600dpi